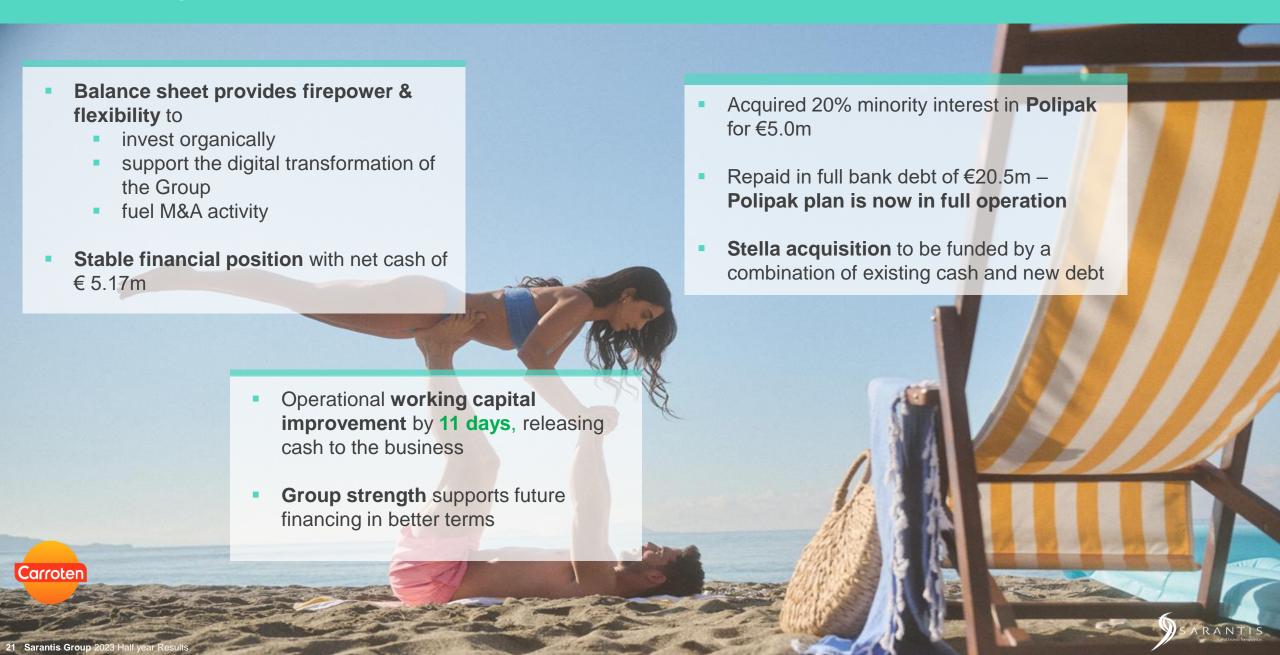

# Healthy balance sheet

# Enhancing shareholders value

EPS 0.2866 per share (+ 66.43%)

Dividend of €10.0m paid in May (38% payout ratio)

Share buy back program

Cancellation of Treasury Stock\*

STR8)

STR8