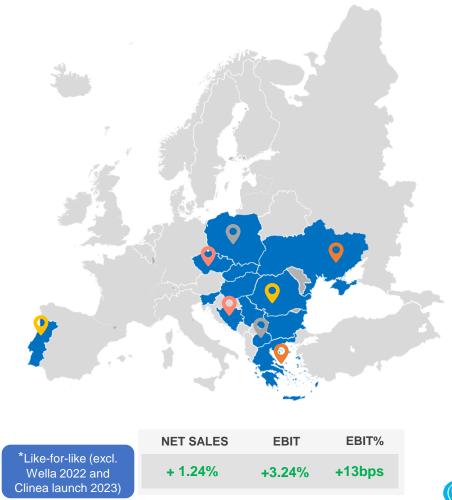

# Operational Review in our geographies

|                                          | 1000                 |                                                                                                                                                                                                                                                                                                                                                                                                                                                                                                                                                                                                                                                                                                                                                                                                                                                                                                                                                                                                                                                                                                                                                                                                                                                                                                                                                                                                                                                                                                                                                                                                                                                                                                                                                                                                                                                                                                                                                                                                                                                                                                                               |                                                                                                                                                                                                                                                                                                                                                                                                                                                                                                                                                                                                                                                                                                                                                                                                                                                                                                                                                                                                                                                                                                                                                                                                                                                                                                                                                                                                                                                                                                                                                                                                                                                                                                                                                                                                                                                                                                                                                                                                                                                                                                                                |                                 | 40.50                | 100      | 1                       |
|------------------------------------------|----------------------|-------------------------------------------------------------------------------------------------------------------------------------------------------------------------------------------------------------------------------------------------------------------------------------------------------------------------------------------------------------------------------------------------------------------------------------------------------------------------------------------------------------------------------------------------------------------------------------------------------------------------------------------------------------------------------------------------------------------------------------------------------------------------------------------------------------------------------------------------------------------------------------------------------------------------------------------------------------------------------------------------------------------------------------------------------------------------------------------------------------------------------------------------------------------------------------------------------------------------------------------------------------------------------------------------------------------------------------------------------------------------------------------------------------------------------------------------------------------------------------------------------------------------------------------------------------------------------------------------------------------------------------------------------------------------------------------------------------------------------------------------------------------------------------------------------------------------------------------------------------------------------------------------------------------------------------------------------------------------------------------------------------------------------------------------------------------------------------------------------------------------------|--------------------------------------------------------------------------------------------------------------------------------------------------------------------------------------------------------------------------------------------------------------------------------------------------------------------------------------------------------------------------------------------------------------------------------------------------------------------------------------------------------------------------------------------------------------------------------------------------------------------------------------------------------------------------------------------------------------------------------------------------------------------------------------------------------------------------------------------------------------------------------------------------------------------------------------------------------------------------------------------------------------------------------------------------------------------------------------------------------------------------------------------------------------------------------------------------------------------------------------------------------------------------------------------------------------------------------------------------------------------------------------------------------------------------------------------------------------------------------------------------------------------------------------------------------------------------------------------------------------------------------------------------------------------------------------------------------------------------------------------------------------------------------------------------------------------------------------------------------------------------------------------------------------------------------------------------------------------------------------------------------------------------------------------------------------------------------------------------------------------------------|---------------------------------|----------------------|----------|-------------------------|
|                                          | NET SALES            | CONTRIBUTION<br>TO TOTAL SALES                                                                                                                                                                                                                                                                                                                                                                                                                                                                                                                                                                                                                                                                                                                                                                                                                                                                                                                                                                                                                                                                                                                                                                                                                                                                                                                                                                                                                                                                                                                                                                                                                                                                                                                                                                                                                                                                                                                                                                                                                                                                                                | 3-20                                                                                                                                                                                                                                                                                                                                                                                                                                                                                                                                                                                                                                                                                                                                                                                                                                                                                                                                                                                                                                                                                                                                                                                                                                                                                                                                                                                                                                                                                                                                                                                                                                                                                                                                                                                                                                                                                                                                                                                                                                                                                                                           |                                 |                      | 100      |                         |
| Greece                                   | € 74.98m*<br>- 2.85% | 32.27%                                                                                                                                                                                                                                                                                                                                                                                                                                                                                                                                                                                                                                                                                                                                                                                                                                                                                                                                                                                                                                                                                                                                                                                                                                                                                                                                                                                                                                                                                                                                                                                                                                                                                                                                                                                                                                                                                                                                                                                                                                                                                                                        |                                                                                                                                                                                                                                                                                                                                                                                                                                                                                                                                                                                                                                                                                                                                                                                                                                                                                                                                                                                                                                                                                                                                                                                                                                                                                                                                                                                                                                                                                                                                                                                                                                                                                                                                                                                                                                                                                                                                                                                                                                                                                                                                |                                 |                      |          |                         |
| Poland                                   | € 55.52m<br>+ 5.73%  | 23.89%                                                                                                                                                                                                                                                                                                                                                                                                                                                                                                                                                                                                                                                                                                                                                                                                                                                                                                                                                                                                                                                                                                                                                                                                                                                                                                                                                                                                                                                                                                                                                                                                                                                                                                                                                                                                                                                                                                                                                                                                                                                                                                                        |                                                                                                                                                                                                                                                                                                                                                                                                                                                                                                                                                                                                                                                                                                                                                                                                                                                                                                                                                                                                                                                                                                                                                                                                                                                                                                                                                                                                                                                                                                                                                                                                                                                                                                                                                                                                                                                                                                                                                                                                                                                                                                                                |                                 |                      |          |                         |
| Romania                                  | € 37.20m<br>+ 16.67% | 16.01%                                                                                                                                                                                                                                                                                                                                                                                                                                                                                                                                                                                                                                                                                                                                                                                                                                                                                                                                                                                                                                                                                                                                                                                                                                                                                                                                                                                                                                                                                                                                                                                                                                                                                                                                                                                                                                                                                                                                                                                                                                                                                                                        |                                                                                                                                                                                                                                                                                                                                                                                                                                                                                                                                                                                                                                                                                                                                                                                                                                                                                                                                                                                                                                                                                                                                                                                                                                                                                                                                                                                                                                                                                                                                                                                                                                                                                                                                                                                                                                                                                                                                                                                                                                                                                                                                |                                 |                      |          |                         |
| Czech &<br>Slovakia                      | € 19.55m<br>+ 33.83% | 8.41%                                                                                                                                                                                                                                                                                                                                                                                                                                                                                                                                                                                                                                                                                                                                                                                                                                                                                                                                                                                                                                                                                                                                                                                                                                                                                                                                                                                                                                                                                                                                                                                                                                                                                                                                                                                                                                                                                                                                                                                                                                                                                                                         |                                                                                                                                                                                                                                                                                                                                                                                                                                                                                                                                                                                                                                                                                                                                                                                                                                                                                                                                                                                                                                                                                                                                                                                                                                                                                                                                                                                                                                                                                                                                                                                                                                                                                                                                                                                                                                                                                                                                                                                                                                                                                                                                |                                 |                      | 30       |                         |
| West Balkans                             | € 17.66m<br>+ 24.69% | 7.60%                                                                                                                                                                                                                                                                                                                                                                                                                                                                                                                                                                                                                                                                                                                                                                                                                                                                                                                                                                                                                                                                                                                                                                                                                                                                                                                                                                                                                                                                                                                                                                                                                                                                                                                                                                                                                                                                                                                                                                                                                                                                                                                         |                                                                                                                                                                                                                                                                                                                                                                                                                                                                                                                                                                                                                                                                                                                                                                                                                                                                                                                                                                                                                                                                                                                                                                                                                                                                                                                                                                                                                                                                                                                                                                                                                                                                                                                                                                                                                                                                                                                                                                                                                                                                                                                                |                                 |                      |          |                         |
| Ukraine                                  | € 12.00m<br>+ 23.51% | 5.16%                                                                                                                                                                                                                                                                                                                                                                                                                                                                                                                                                                                                                                                                                                                                                                                                                                                                                                                                                                                                                                                                                                                                                                                                                                                                                                                                                                                                                                                                                                                                                                                                                                                                                                                                                                                                                                                                                                                                                                                                                                                                                                                         |                                                                                                                                                                                                                                                                                                                                                                                                                                                                                                                                                                                                                                                                                                                                                                                                                                                                                                                                                                                                                                                                                                                                                                                                                                                                                                                                                                                                                                                                                                                                                                                                                                                                                                                                                                                                                                                                                                                                                                                                                                                                                                                                |                                 |                      | To March |                         |
| Bulgaria                                 | € 9.05m<br>+ 28.40%  | 3.90%                                                                                                                                                                                                                                                                                                                                                                                                                                                                                                                                                                                                                                                                                                                                                                                                                                                                                                                                                                                                                                                                                                                                                                                                                                                                                                                                                                                                                                                                                                                                                                                                                                                                                                                                                                                                                                                                                                                                                                                                                                                                                                                         |                                                                                                                                                                                                                                                                                                                                                                                                                                                                                                                                                                                                                                                                                                                                                                                                                                                                                                                                                                                                                                                                                                                                                                                                                                                                                                                                                                                                                                                                                                                                                                                                                                                                                                                                                                                                                                                                                                                                                                                                                                                                                                                                |                                 | J)                   |          |                         |
| Hungary                                  | € 6.40m<br>+ 13.87%  | 2.76%                                                                                                                                                                                                                                                                                                                                                                                                                                                                                                                                                                                                                                                                                                                                                                                                                                                                                                                                                                                                                                                                                                                                                                                                                                                                                                                                                                                                                                                                                                                                                                                                                                                                                                                                                                                                                                                                                                                                                                                                                                                                                                                         |                                                                                                                                                                                                                                                                                                                                                                                                                                                                                                                                                                                                                                                                                                                                                                                                                                                                                                                                                                                                                                                                                                                                                                                                                                                                                                                                                                                                                                                                                                                                                                                                                                                                                                                                                                                                                                                                                                                                                                                                                                                                                                                                |                                 | NET ON EQ            |          |                         |
| Sarantis Group                           | € 232.35m<br>+ 9.23% | 100.00%                                                                                                                                                                                                                                                                                                                                                                                                                                                                                                                                                                                                                                                                                                                                                                                                                                                                                                                                                                                                                                                                                                                                                                                                                                                                                                                                                                                                                                                                                                                                                                                                                                                                                                                                                                                                                                                                                                                                                                                                                                                                                                                       |                                                                                                                                                                                                                                                                                                                                                                                                                                                                                                                                                                                                                                                                                                                                                                                                                                                                                                                                                                                                                                                                                                                                                                                                                                                                                                                                                                                                                                                                                                                                                                                                                                                                                                                                                                                                                                                                                                                                                                                                                                                                                                                                | *Like-for-like<br>(excl. Wella) | NET SALES<br>+ 2.11% | 6        | S A R A N T I           |
| 42 Corentia Craum 2022 Helf year Deculto | The second second    | AND DESCRIPTION OF THE PERSON | The Control of the Co |                                 | A 100 C              |          | Great brands for everye |