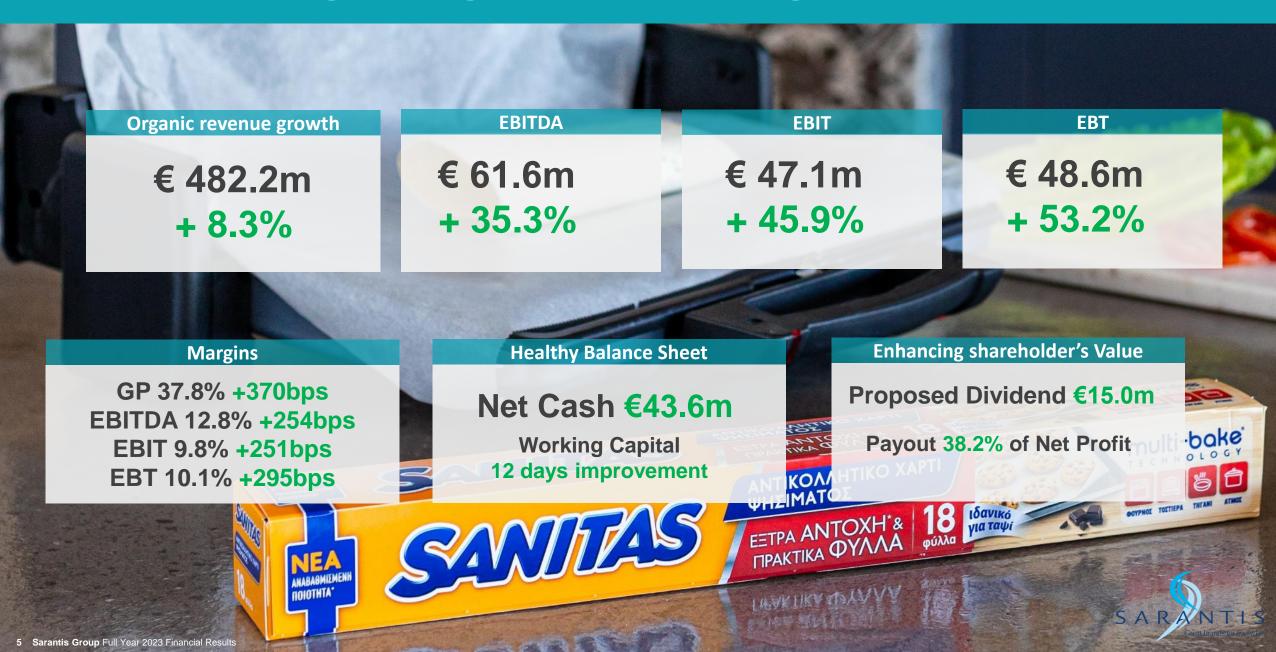

#### Financial Performance FY 2023 - exceeding the Group's latest outlook

- Record high Net Sales of €482.2m (+8.3% vs 2022)
- EBITDA of €61.6m (+35.3% vs 2022), with EBITDA margin 12.8% (+254bps vs 2022)
- EBIT of €47.1m (+45.9% vs 2022 ), with EBIT margin at 9.8% (+251bps vs 2022),
- Improved margins support enhance Net Profit €39.3m (+49.6% vs 2022)

Balance sheet provides firepower and flexibility with Net Cash of €43.6m

Enhancing shareholders value with increased gross dividend by +50.0%

- Board's will to AGM a gross dividend payment of €15.0m (+50% vs 2022) or €0.224381 per share
- 38.2% payout ratio of 2023 Net Profit