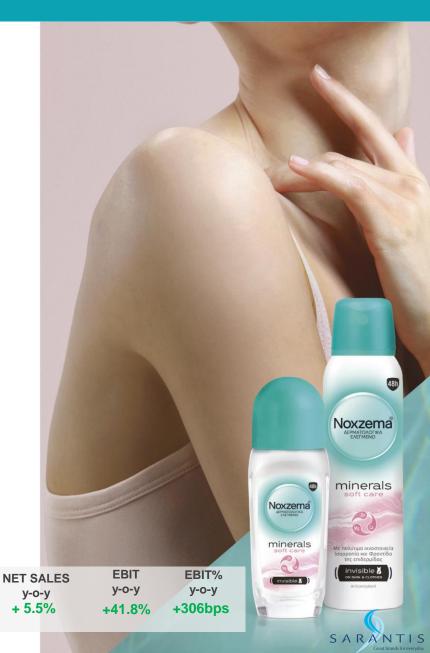

#### Solid performance across our categories

| Be | auty, | Skin |
|----|-------|------|
| 8  | Sun   | Care |

Personal Care

Home Care Solutions

**Private Label** 

Strategic Partnerships

Other Sales

Sarantis Group

| NET SALES<br>y-o-y  | EBIT<br>y-o-y      | EBIT %<br>y-o-y    |
|---------------------|--------------------|--------------------|
| € 48.2m*<br>+ 32.0% | € 5.4m*<br>+ 14.0% | 11.2%*<br>- 177bps |
|                     |                    | ·                  |
| € 102.8m            | € 13.2m            | 12.8%              |
| + 17.2%             | + 54.9%            | + 312bps           |
|                     |                    |                    |
| €164.1m             | €22.4m             | 13.6%              |
| + 4.7%              | + 87.4%            | + 602bps           |
| £ 20 7m             | 6 0 2m             | -0.8%              |
| € 30.7m<br>- 6.9%   | -€ 0.3m            | -0.8 %<br>- 414bps |
| - 0.9%              |                    | - 414ups           |
| € 132.6m            | € 7.4m             | 5.6%               |
| + 4.6%              | + 13.5%            | + 44bps            |
|                     |                    |                    |
| € 3.9m              | -€ 1.1m            |                    |
|                     |                    |                    |
| € 482.2m            | 47.1m              | 9.8%               |
| + 8.3%              | + 45.9%            | + 251bps           |
|                     |                    | •                  |

\*Like-for-like (excl. Clinea launch)